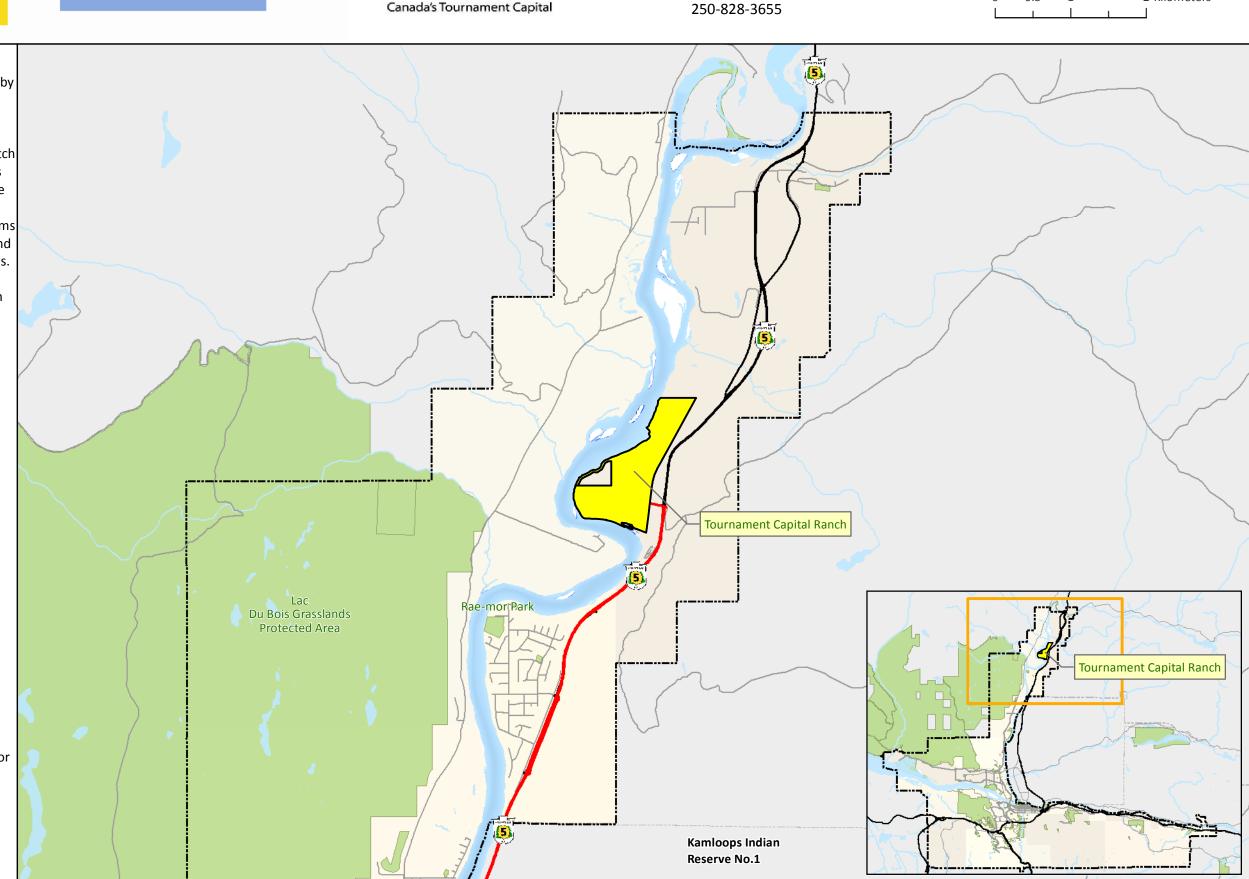

## Tournament Capital Ranch (TCR) Location Map

City of Kamloops
Parks, Recreation and Cultural Services
910 McGill Road - Tournament Capital Centre
Kamloops BC V2C 6N6
www.kamloops.ca
250-828-3655

### How to get there:

From South: Head north on Southern Yellowhead Hwy/BC-5 N, turn left onto Correctional Rd, and turn right to stay on Correctional Rd. The destination will be on the left.